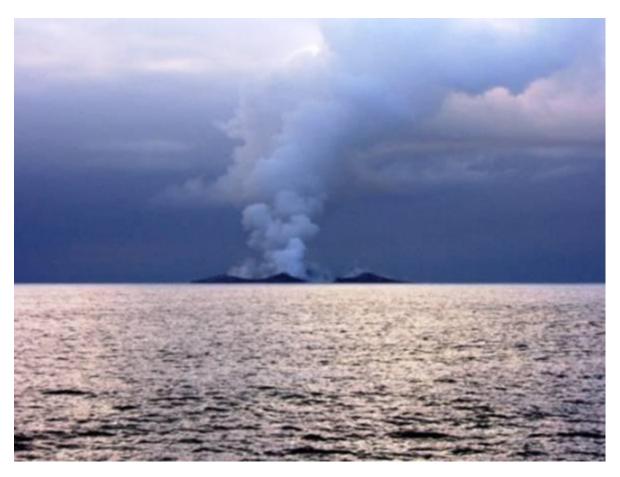

THE WAKE FROM MY YACHT.

WE STAYED ON THE EDGE OF THE WATER.

THEN THIS WAS SPOTTED:

ASH AND STEAM RISING FROM THE OCEAN.

And, while WE were watching,

A plume of black ash, a HUGE CLOUD.
COVERING EVERYTHING IN RED, EVEN THIS FAR AWAY.

THEN THE SKY TURNS BLACK WITH ASH AND THE OCEAN TURNSGOLD FROM THE SUN'S REFLECTION.

OUT OF THE OCEAN, MOUNTAIN PEAKS ARISE!

MORE ERUPTIONS; ASH AND CLOUDS.

THEN MOUNTAIN PEAKS RISE HIGHER WITHIN MINUTES.