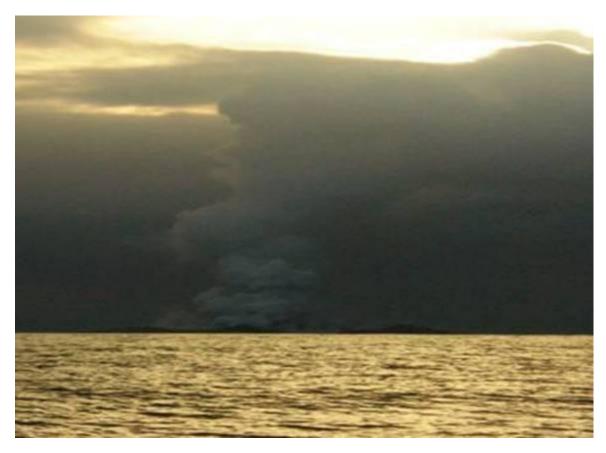

THE WAKE FROM MY YACHT.

WE STAYED ON THE EDGE OF THE WATER.

THEN THIS WAS SPOTTED:

ASH AND STEAM RISING FROM THE OCEAN.

And, while WE were watching,

A plume of black ash, a HUGE CLOUD.
COVERING EVERYTHING IN RED, EVEN THIS FAR AWAY.

THEN THE SKY TURNS BLACK WITH ASH AND THE OCEAN TURNSGOLD FROM THE SUN'S REFLECTION.

OUT OF THE OCEAN, MOUNTAIN PEAKS ARISE!

MORE ERUPTIONS; ASH AND CLOUDS.

THEN MOUNTAIN PEAKS RISE HIGHER WITHIN MINUTES.