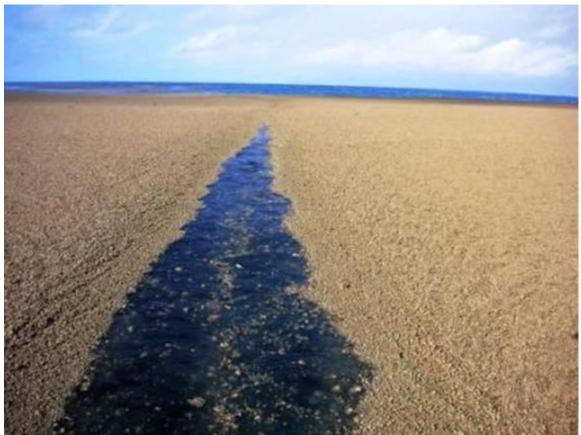

A BEACH? No! This is not a beach.

Note from Helen: These are not "stones" - it is pumice!!

It's Volcanic Stones floating on the water. WHERE IS THE VOLCANO?

AN UNBELIEVABLE SIGHT, SO I HAD TO TAKE PICTURES BECAUSE NO ONE WOULD BELIEVE IT!

THE WAKE FROM MY YACHT.

WE STAYED ON THE EDGE OF THE WATER.

THEN THIS WAS SPOTTED:

ASH AND STEAM RISING FROM THE OCEAN.

And, while WE were watching,

A plume of black ash, a HUGE CLOUD.
COVERING EVERYTHING IN RED, EVEN THIS FAR AWAY.