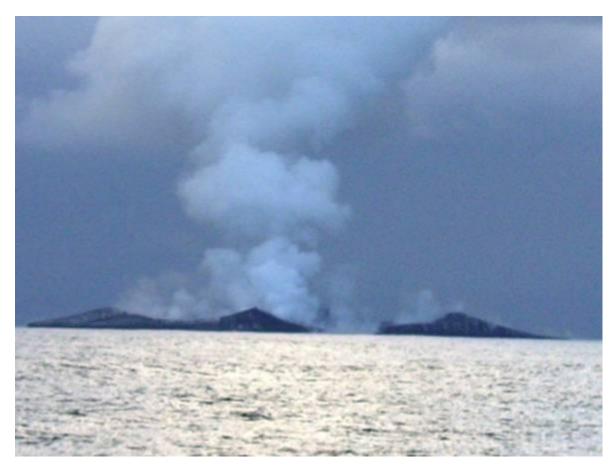

THEN THE SKY TURNS BLACK WITH ASH AND THE OCEAN TURNSGOLD FROM THE SUN'S REFLECTION.

OUT OF THE OCEAN, MOUNTAIN PEAKS ARISE!

MORE ERUPTIONS; ASH AND CLOUDS.

THEN MOUNTAIN PEAKS RISE HIGHER WITHIN MINUTES.

AND A BRAND-NEW ISLAND IS FORMED!