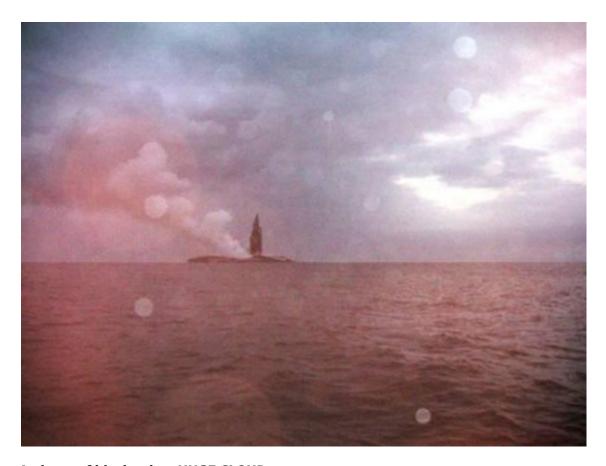

THE WAKE FROM MY YACHT.

WE STAYED ON THE EDGE OF THE WATER.

THEN THIS WAS SPOTTED:

ASH AND STEAM RISING FROM THE OCEAN.

And, while WE were watching,

A plume of black ash, a HUGE CLOUD.
COVERING EVERYTHING IN RED, EVEN THIS FAR AWAY.

THEN THE SKY TURNS BLACK WITH ASH AND THE OCEAN TURNSGOLD FROM THE SUN'S REFLECTION.

OUT OF THE OCEAN, MOUNTAIN PEAKS ARISE!

MORE ERUPTIONS; ASH AND CLOUDS.

THEN MOUNTAIN PEAKS RISE HIGHER WITHIN MINUTES.