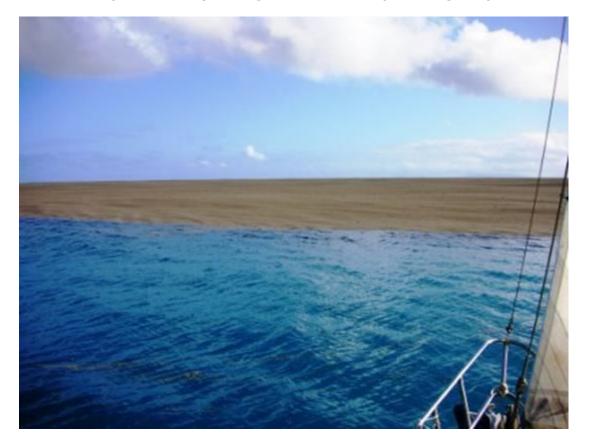

A BEACH? No! This is not a beach.

Note from Helen: These are not "stones" - it is pumice!!

It's Volcanic Stones floating on the water. WHERE IS THE VOLCANO?

AN UNBELIEVABLE SIGHT, SO I HAD TO TAKE PICTURES BECAUSE NO ONE WOULD BELIEVE IT!

THE WAKE FROM MY YACHT.

WE STAYED ON THE EDGE OF THE WATER.

THEN THIS WAS SPOTTED:

ASH AND STEAM RISING FROM THE OCEAN.

And, while WE were watching,

A plume of black ash, a HUGE CLOUD.
COVERING EVERYTHING IN RED, EVEN THIS FAR AWAY.