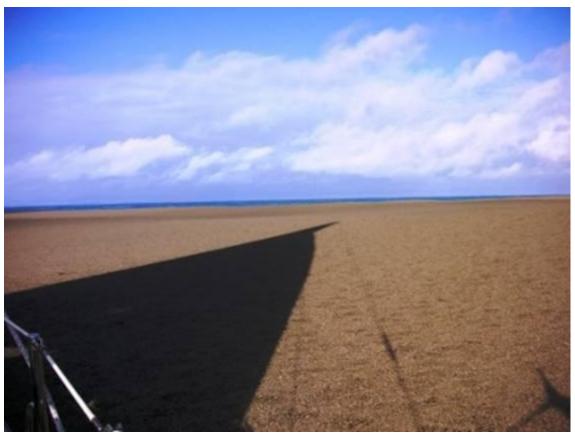

A BEACH? No! This is not a beach.

Note from Helen: These are not "stones" - it is pumice!!

It's Volcanic Stones floating on the water. WHERE IS THE VOLCANO?

AN UNBELIEVABLE SIGHT, SO I HAD TO TAKE PICTURES BECAUSE NO ONE WOULD BELIEVE IT!