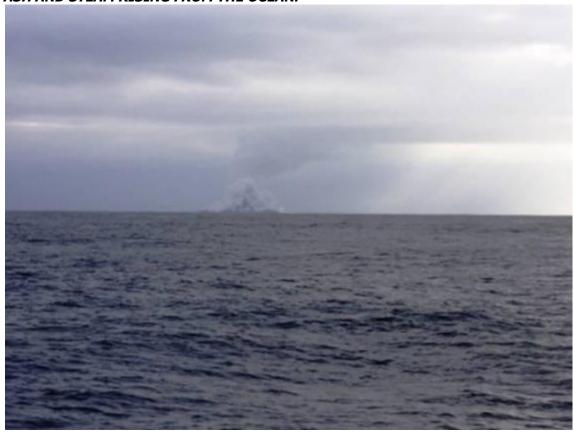

THE WAKE FROM MY YACHT.

WE STAYED ON THE EDGE OF THE WATER.

THEN THIS WAS SPOTTED:

ASH AND STEAM RISING FROM THE OCEAN.

And, while WE were watching,

A plume of black ash, a HUGE CLOUD.
COVERING EVERYTHING IN RED, EVEN THIS FAR AWAY.

THEN THE SKY TURNS BLACK WITH ASH AND THE OCEAN TURNSGOLD FROM THE SUN'S REFLECTION.

OUT OF THE OCEAN, MOUNTAIN PEAKS ARISE!

MORE ERUPTIONS; ASH AND CLOUDS.

THEN MOUNTAIN PEAKS RISE HIGHER WITHIN MINUTES.