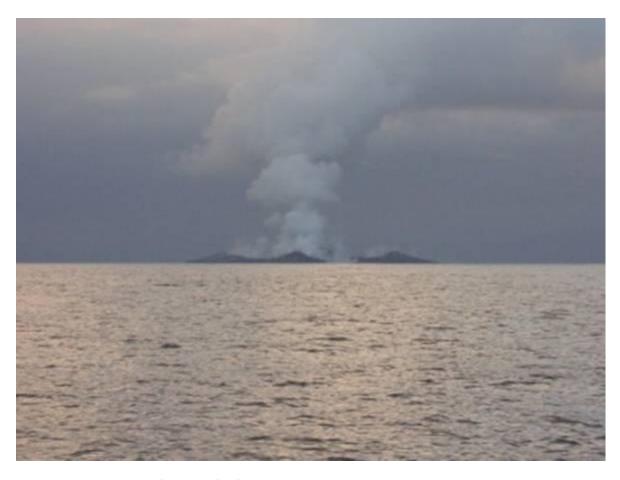

THEN THE SKY TURNS BLACK WITH ASH AND THE OCEAN TURNSGOLD FROM THE SUN'S REFLECTION.

OUT OF THE OCEAN, MOUNTAIN PEAKS ARISE!

MORE ERUPTIONS; ASH AND CLOUDS.

THEN MOUNTAIN PEAKS RISE HIGHER WITHIN MINUTES.