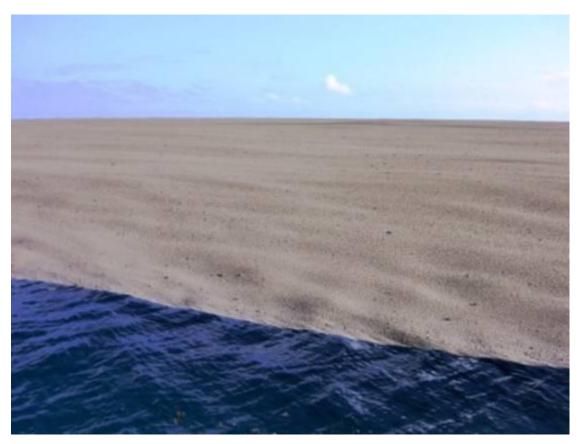

A BEACH? No! This is not a beach.

Note from Helen: These are not "stones" - it is pumice!!

It's Volcanic Stones floating on the water. WHERE IS THE VOLCANO?

AN UNBELIEVABLE SIGHT, SO I HAD TO TAKE PICTURES BECAUSE NO ONE WOULD BELIEVE IT!