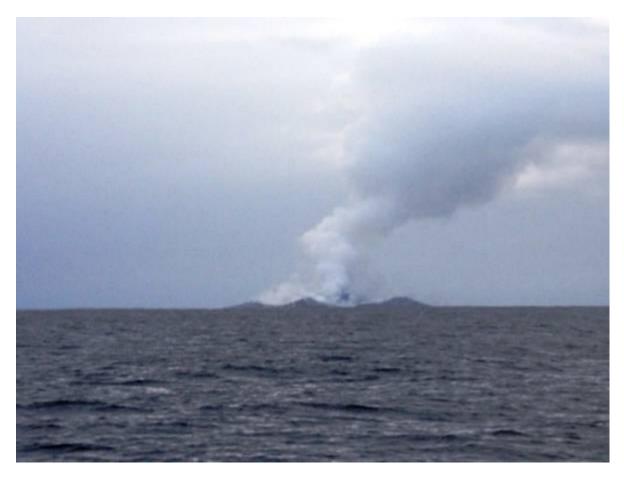

THEN THE SKY TURNS BLACK WITH ASH AND THE OCEAN TURNSGOLD FROM THE SUN'S REFLECTION.

OUT OF THE OCEAN, MOUNTAIN PEAKS ARISE!

MORE ERUPTIONS; ASH AND CLOUDS.

THEN MOUNTAIN PEAKS RISE HIGHER WITHIN MINUTES.

AND A BRAND-NEW ISLAND IS FORMED!

## **CREATION OF MOUNTAINS!**

CAN! YOU IMAGINE THE THRILL OF BEING THE FIRST AND ONLY PEOPLE TO WITNESS A NEW ISLAND BEING CREATED WHERE THERE WAS NOTHING THERE BEFORE?