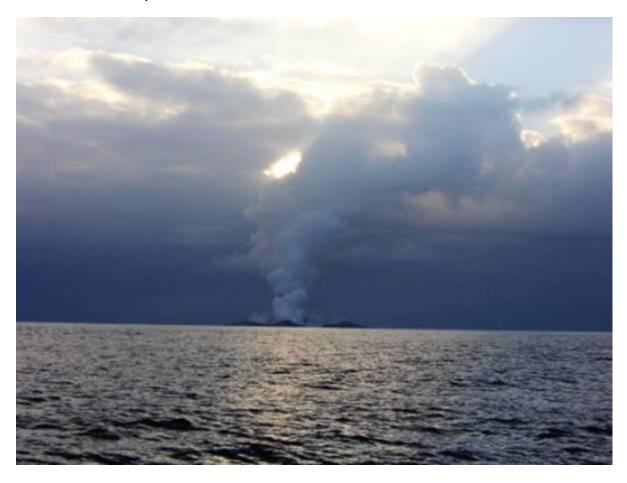

THEN THE SKY TURNS BLACK WITH ASH AND THE OCEAN TURNSGOLD FROM THE SUN'S REFLECTION.

OUT OF THE OCEAN, MOUNTAIN PEAKS ARISE!

MORE ERUPTIONS; ASH AND CLOUDS.

THEN MOUNTAIN PEAKS RISE HIGHER WITHIN MINUTES.

AND A BRAND-NEW ISLAND IS FORMED!

## **CREATION OF MOUNTAINS!**

CAN! YOU IMAGINE THE THRILL OF BEING THE FIRST AND ONLY PEOPLE TO WITNESS A NEW ISLAND BEING CREATED WHERE THERE WAS NOTHING THERE BEFORE?