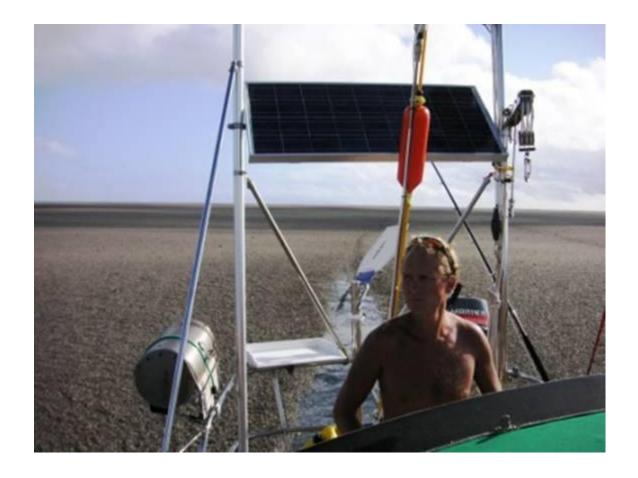

## One in a trillion;

Never before seen phenomenon in South Pacific Ocean. A yacht was travelling in the South Pacific when the crew came across a weird sight. Look at these photos and try to imagine the thrill of experiencing this phenomenon.

A BEACH? No! This is not a beach.

Note from Helen: These are not "stones" - it is pumice!!

It's Volcanic Stones floating on the water. WHERE IS THE VOLCANO?

AN UNBELIEVABLE SIGHT, SO I HAD TO TAKE PICTURES BECAUSE NO ONE WOULD BELIEVE IT!