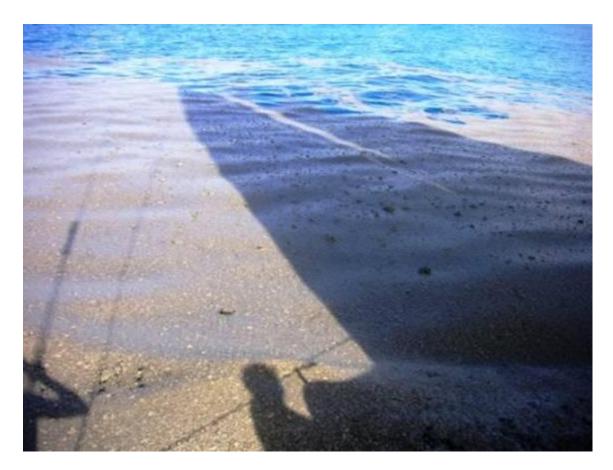

THE WAKE FROM MY YACHT.

WE STAYED ON THE EDGE OF THE WATER.

THEN THIS WAS SPOTTED:

ASH AND STEAM RISING FROM THE OCEAN.

And, while WE were watching,

A plume of black ash, a HUGE CLOUD.
COVERING EVERYTHING IN RED, EVEN THIS FAR AWAY.