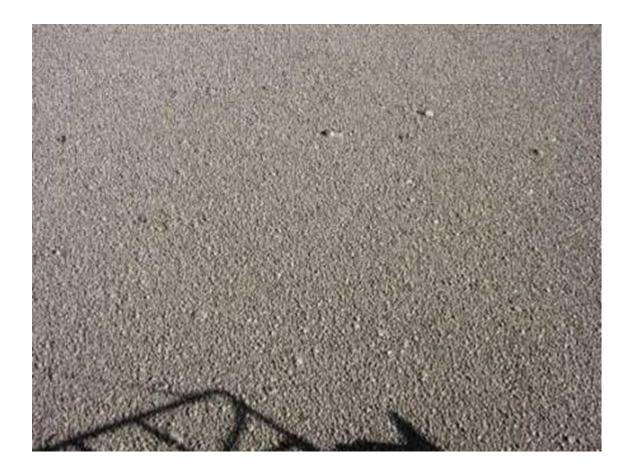

A BEACH? No! This is not a beach.

Note from Helen: These are not "stones" - it is pumice!!

It's Volcanic Stones floating on the water. WHERE IS THE VOLCANO?

AN UNBELIEVABLE SIGHT, SO I HAD TO TAKE PICTURES BECAUSE NO ONE WOULD BELIEVE IT!