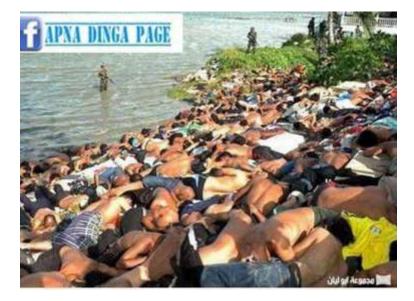

صفها بأنها الأشد في تاريخ استهداف المسلمين في بورما

وختم نصر مؤكداً أن الأمم المتحدة ومنظمات الإغاثة ''لن يصلونا قبل . "أن نموت جميعا فالوقت ينفد

يذكر أن عدد سكان دولة بورما، التي تحمل رسمياً اسم جمهورية اتحاد ميانمار، أكثر من 50 مليون نسمة، منهم 15% من المسلمين، يتركز نصفهم في إقليم أراكان ذي الأغلبية المسلمة ووصل الدين الإسلامي إلى إقليم أراكان في بورما في القرن التاسع

الميلادي، وأصبح الإقليم حينها دولة مسلمة مستقلة، إلى أن احتلها ملك بوذي بورمي في عام 1784 وضم الإقليم إلى بورما

ومن حينها يتعرض المسلمون في بورما إلى كافة أنواع التضييق التنكيل، ففي عام 1942 تعرض المسلمون لمذبحة كبرى على يد البوذيين الماغ، راح ضحيتها أكثر من مئة ألف مسلم وشرد مئات الآلاف

كما تعرض المسلمون للطرد الجماعي المتكرر خارج الوطن بين أعوام 1962 و 1991 حيث طرد قرابة المليون ونصف المليون مسلم إلى بنغلادش