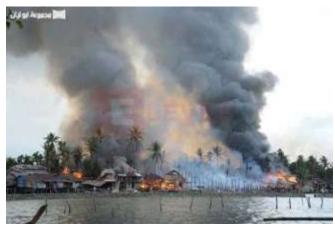

بأنها الأشد في تاريخ استهداف المسلمين في بورما

وختم نصر مؤكداً أن الأمم المتحدة ومنظمات الإغاثة ''لن يصلونا قبل . "أن نموت جميعا فالوقت ينفد

يذكر أن عدد سكان دولة بورما، التي تحمل رسمياً اسم جمهورية اتحاد ميانمار، أكثر من 50 مليون نسمة، منهم 15% من المسلمين، يتركز نصفهم في إقليم أراكان ذي الأغلبية المسلمة ووصل الدين الإسلامي إلى إقليم أراكان في بورما في القرن التاسع

الميلادي، وأصبح الإقليم حينها دولة مسلمة مستقلة، إلى أن احتلها ملك بوذي بورمي في عام 1784 وضم الإقليم إلى بورما

ومن حينها يتعرض المسلمون في بورما إلى كافة أنواع التضييق التنكيل، ففي عام 1942 تعرض المسلمون لمذبحة كبرى على يد البوذيين الماغ، راح ضحيتها أكثر من مئة ألف مسلم وشرد مئات الآلاف

كما تعرض المسلمون للطرد الجماعي المتكرر خارج الوطن بين أعوام 1962 و 1991 حيث طرد قرابة المليون ونصف المليون مسلم إلى بنغلادش