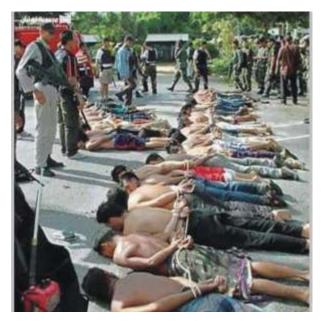

تي وصفها بأنها الأشد في تاريخ استهداف المسلمين في بورما

وختم نصر مؤكداً أن الأمم المتحدة ومنظمات الإغاثة ''لن يصلونا قبل . "أن نموت جميعا فالوقت ينفد

يذكر أن عدد سكان دولة بورما، التي تحمل رسمياً اسم جمهورية اتحاد ميانمار، أكثر من 50 مليون نسمة، منهم 15% من المسلمين، يتركز نصفهم في إقليم أراكان ذي الأغلبية المسلمة ووصل الدين الإسلامي إلى إقليم أراكان في بورما في القرن التاسع

الميلادي، وأصبح الإقليم حينها دولة مسلمة مستقلة، إلى أن احتلها ملك بوذي بورمي في عام 1784 وضم الإقليم إلى بورما

ومن حينها يتعرض المسلمون في بورما إلى كافة أنواع التضييق التنكيل، ففي عام 1942 تعرض المسلمون لمذبحة كبرى على يد البوذيين الماغ، راح ضحيتها أكثر من مئة ألف مسلم وشرد مئات الآلاف

كما تعرض المسلمون للطرد الجماعي المتكرر خارج الوطن بين أعوام 1962 و 1991 حيث طرد قرابة المليون ونصف المليون مسلم إلى بنغلادش