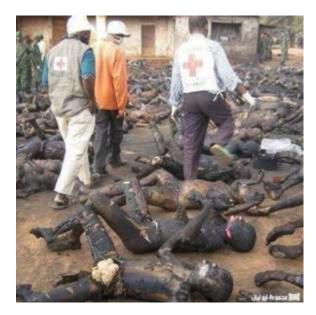

التي وصفها بأنها الأشد في تاريخ استهداف المسلمين في بورما

وختم نصر مؤكداً أن الأمم المتحدة ومنظمات الإغاثة ''لن يصلونا قبل . "أن نموت جميعا فالوقت ينفد

يذكر أن عدد سكان دولة بورما، التي تحمل رسمياً اسم جمهورية اتحاد ميانمار، أكثر من 50 مليون نسمة، منهم 15% من المسلمين، يتركز نصفهم في إقليم أراكان ذي الأغلبية المسلمة ووصل الدين الإسلامي إلى إقليم أراكان في بورما في القرن التاسع

الميلادي، وأصبح الإقليم حينها دولة مسلمة مستقلة، إلى أن احتلها ملك بوذي بورمي في عام 1784 وضم الإقليم إلى بورما

ومن حينها يتعرض المسلمون في بورما إلى كافة أنواع التضييق التنكيل، ففي عام 1942 تعرض المسلمون لمذبحة كبرى على يد البوذيين الماغ، راح ضحيتها أكثر من مئة ألف مسلم وشرد مئات الآلاف

كما تعرض المسلمون للطرد الجماعي المتكرر خارج الوطن بين أعوام 1962 و 1991 حيث طرد قرابة المليون ونصف المليون مسلم إلى بنغلادش