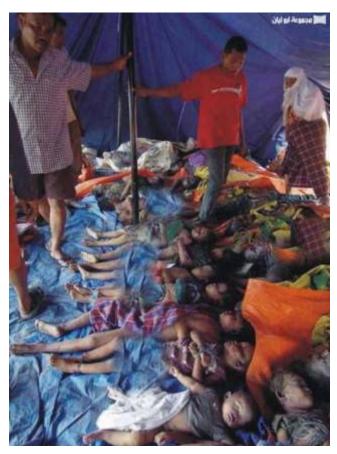

أنها الأشد في تاريخ استهداف المسلمين في بورما

وختم نصر مؤكداً أن الأمم المتحدة ومنظمات الإغاثة ''لن يصلونا قبل . "أن نموت جميعا فالوقت ينفد

يذكر أن عدد سكان دولة بورما، التي تحمل رسمياً اسم جمهورية اتحاد ميانمار، أكثر من 50 مليون نسمة، منهم 15% من المسلمين، يتركز نصفهم في إقليم أراكان ذي الأغلبية المسلمة ووصل الدين الإسلامي إلى إقليم أراكان في بورما في القرن التاسع

الميلادي، وأصبح الإقليم حينها دولة مسلمة مستقلة، إلى أن احتلها ملك بوذي بورمي في عام 1784 وضم الإقليم إلى بورما

ومن حينها يتعرض المسلمون في بورما إلى كافة أنواع التضييق التنكيل، ففي عام 1942 تعرض المسلمون لمذبحة كبرى على يد البوذيين الماغ، راح ضحيتها أكثر من مئة ألف مسلم وشرد مئات الآلاف

كما تعرض المسلمون للطرد الجماعي المتكرر خارج الوطن بين أعوام 1962 و 1991 حيث طرد قرابة المليون ونصف المليون مسلم إلى بنغلادش