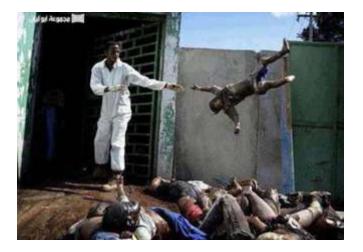

ها بأنها الأشد في تاريخ استهداف المسلمين في بورما

وختم نصر مؤكداً أن الأمم المتحدة ومنظمات الإغاثة ''لن يصلونا قبل . "أن نموت جميعا فالوقت ينفد

يذكر أن عدد سكان دولة بورما، التي تحمل رسمياً اسم جمهورية اتحاد ميانمار، أكثر من 50 مليون نسمة، منهم 15% من المسلمين، يتركز نصفهم في إقليم أراكان ذي الأغلبية المسلمة ووصل الدين الإسلامي إلى إقليم أراكان في بورما في القرن التاسع

الميلادي، وأصبح الإقليم حينها دولة مسلمة مستقلة، إلى أن احتلها ملك بوذي بورمي في عام 1784 وضم الإقليم إلى بورما

ومن حينها يتعرض المسلمون في بورما إلى كافة أنواع التضييق التنكيل، ففي عام 1942 تعرض المسلمون لمذبحة كبرى على يد البوذيين الماغ، راح ضحيتها أكثر من مئة ألف مسلم وشرد مئات الآلاف

كما تعرض المسلمون للطرد الجماعي المتكرر خارج الوطن بين أعوام 1962 و 1991 حيث طرد قرابة المليون ونصف المليون مسلم إلى بنغلادش