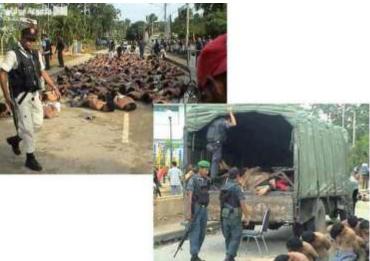

وصفها بأنها الأشد في تاريخ استهداف المسلمين في بورما

وختم نصر مؤكداً أن الأمم المتحدة ومنظمات الإغاثة ''لن يصلونا قبل . "أن نموت جميعا فالوقت ينفد

يذكر أن عدد سكان دولة بورما، التي تحمل رسمياً اسم جمهورية اتحاد ميانمار، أكثر من 50 مليون نسمة، منهم 15% من المسلمين، يتركز نصفهم في إقليم أراكان ذي الأغلبية المسلمة ووصل الدين الإسلامي إلى إقليم أراكان في بورما في القرن التاسع

الميلادي، وأصبح الإقليم حينها دولة مسلمة مستقلة، إلى أن احتلها ملك بوذي بورمي في عام 1784 وضم الإقليم إلى بورما

ومن حينها يتعرض المسلمون في بورما إلى كافة أنواع التضييق التنكيل، ففي عام 1942 تعرض المسلمون لمذبحة كبرى على يد البوذيين الماغ، راح ضحيتها أكثر من مئة ألف مسلم وشرد مئات الآلاف

كما تعرض المسلمون للطرد الجماعي المتكرر خارج الوطن بين أعوام 1962 و 1991 حيث طرد قرابة المليون ونصف المليون مسلم إلى بنغلادش